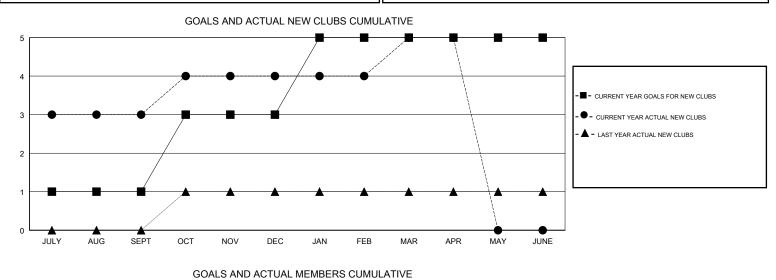

## GMT: N S SANKAR

| GMT: N S SAN  | KAR           |             | LOCAT         | TION INDIA                       |                           |                         | GMT CA                                             |  |
|---------------|---------------|-------------|---------------|----------------------------------|---------------------------|-------------------------|----------------------------------------------------|--|
|               | Clui          | DS          |               | Members<br>RESULTS FOR 2017-2018 |                           |                         |                                                    |  |
|               | RESULTS FO    | R 2017-2018 |               |                                  |                           |                         |                                                    |  |
| QUARTER       | NEW CLUB GOAL | NEW CLUBS   | DROPPED CLUBS | QUARTER                          | MEMBER GROWTH NET<br>GOAL | MEMBER GROWTH<br>ACTUAL | DROPPED<br>MEMBERS ACTUAL<br>(including transfers) |  |
| JULY/AUG/SEPT | 1             | 3           | 0             | JULY/AUG/SEPT                    | 70                        | 249                     | 69                                                 |  |
| OCT/NOV/DEC   | 2             | 1           | 6             | OCT/NOV/DEC                      | 90                        | 89                      | 167                                                |  |
| JAN/FEB/MAR   | 2             | 1           | 6             | JAN/FEB/MAR                      | 115                       | 95                      | 345                                                |  |
| APR/MAY/JUNE  | 0             | 0           | 0             | APR/MAY/JUNE                     | 25                        | 2                       | 28                                                 |  |