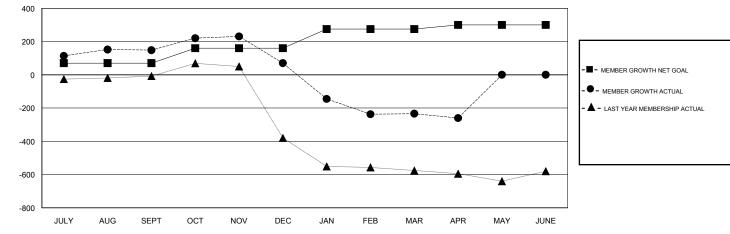

## GMT: N S SANKAR

| GMT: N S SAN  | KAR           |             | LOCAT         | TION INDIA                       |                           |                         | GMT CA                                             |  |
|---------------|---------------|-------------|---------------|----------------------------------|---------------------------|-------------------------|----------------------------------------------------|--|
|               | Clui          | DS          |               | Members<br>RESULTS FOR 2017-2018 |                           |                         |                                                    |  |
|               | RESULTS FO    | R 2017-2018 |               |                                  |                           |                         |                                                    |  |
| QUARTER       | NEW CLUB GOAL | NEW CLUBS   | DROPPED CLUBS | QUARTER                          | MEMBER GROWTH NET<br>GOAL | MEMBER GROWTH<br>ACTUAL | DROPPED<br>MEMBERS ACTUAL<br>(including transfers) |  |
| JULY/AUG/SEPT | 1             | 3           | 0             | JULY/AUG/SEPT                    | 70                        | 249                     | 69                                                 |  |
| OCT/NOV/DEC   | 2             | 1           | 6             | OCT/NOV/DEC                      | 90                        | 89                      | 167                                                |  |
| JAN/FEB/MAR   | 2             | 1           | 6             | JAN/FEB/MAR                      | 115                       | 95                      | 345                                                |  |
| APR/MAY/JUNE  | 0             | 0           | 0             | APR/MAY/JUNE                     | 25                        | 2                       | 28                                                 |  |